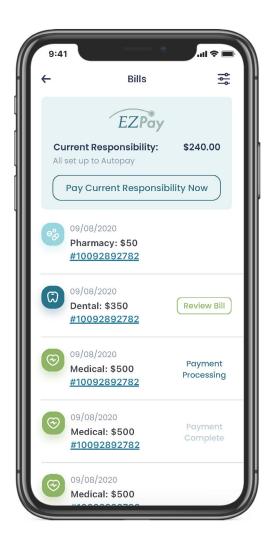

You can set up a myHealthEZ account to access monthly statements, account balances, recently processed bills and HealthEZ's online payment system, EZpay.

#### Seamless online payments

EZpay is HealthEZ's online payment system that allows you to easily and quickly pay your portion of medical bills with your payment of choice, including credit and debit cards, and HSA accounts.

After you set up EZpay, every time we process a bill of yours, we will send you an email asking you to approve the payment for the amount due.

EZpay will pay the bill by default if you do not respond to the email in:

- 2 business days for bills under \$250
- 5 business days for bills over \$250

EZpay will combine your payment with payment from your health insurance so that we pay your healthcare provider in full.