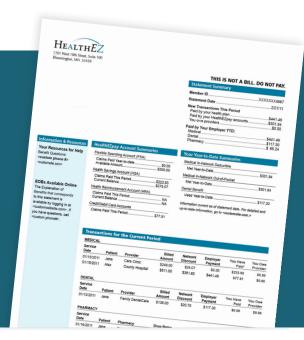

#### One simple statement

We consolidate all of your monthly healthcare expenses into one simple statement. This statement eliminates confusion and provides information about year-to-date deductible and out-of-pocket maximums, and itemized transactions during the current billing period.