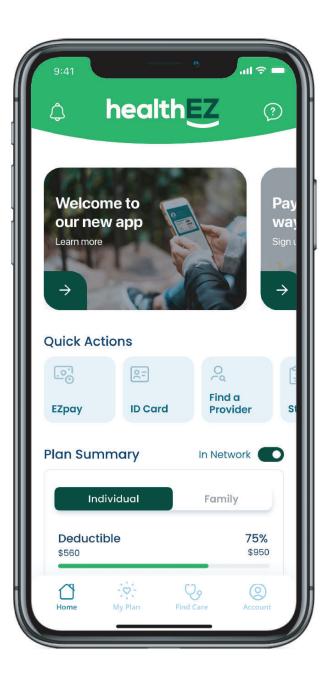

#### Manage your health benefits without all the headaches.

Download the free myHealthEZ app to view your benefits, manage and pay bills, get 24/7 support, locate care providers near you, and access your digital insurance card-right from your phone.

#### Tap. Pay. Done.

Pay bills, schedule automated payments, and view past statements in one simple, secure location.

#### 24/7 help and support

Find answers faster with access to support materials, or by connecting with a member support representative.

#### myHealthEZ Account

With or without the myHealthEZ app, you can manage your HealthEZ benefits on your preferred web browser as well. Visit myHealthEZ.com or MarAllenBenefits.com and click "Login."

If you have not registered an account with HealthEZ yet, enter in your credentials, choose a password, and click "Activate Your Account".