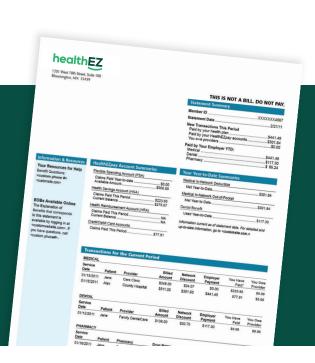

#### One simple statement

We consolidate all of your monthly healthcare expenses into one simple statement. This statement eliminates confusion and provides information about year-to-date deductible and out-of-pocket maximums, and itemized transactions during the current billing period.