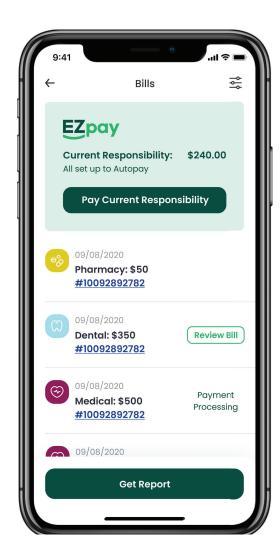

## **EZpay**

#### Seamless online payments

EZpay is HealthEZ's online payment system that allows you to easily and quickly pay your portion of medical bills with your payment of choice, including credit and debit cards, and HSA accounts.

After you set up EZpay, every time we process a bill of yours, we will send you an email asking you to approve the payment for the amount due.

EZpay will pay the bill by default if you do not respond to the email in:

- 2 business days for bills under \$250
- 5 business days for bills over \$250

EZpay will combine your payment with payment from your health insurance so that we pay your healthcare provider in full.